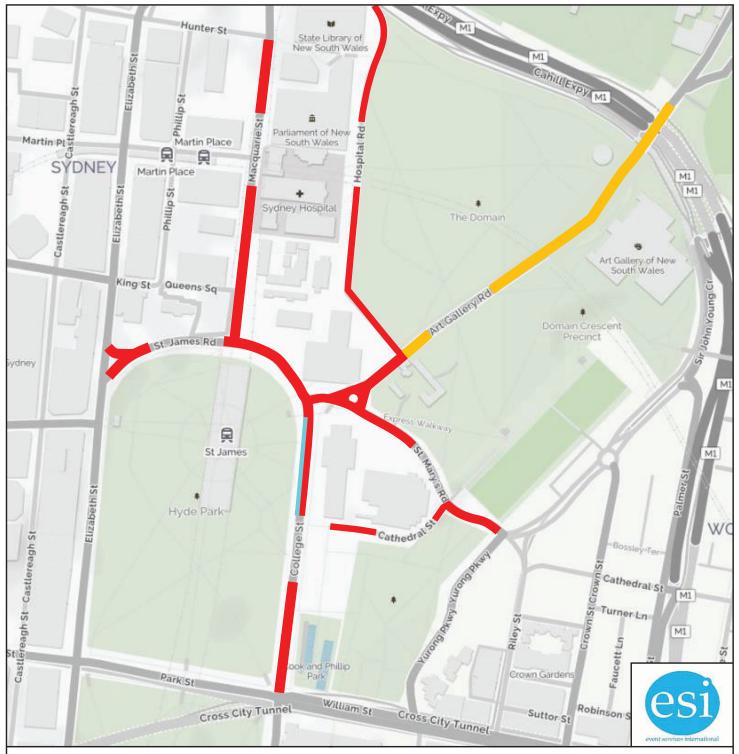

## Road Closure Overview - Rufus Du Sol 2022

Date: Friday 2<sup>nd</sup> & Saturday 3<sup>rd</sup> December 2022

Location:

The Domain, Royal Botanic Gardens

- Managed access to Hospital Rd for emergency vehicles.
- Managed access to Cathedral St for authorised vehicles.
- NSW Police assisted road closures

## **Road Closures:**

- Art Gallery Rd from Hospital Rd to Mrs Macquarie's Rd
- St Mary's Rd from Prince Albert Rd to Sir John Young Cr
- Prince Albert Rd from Macquarie St to Art Gallery Rd
- Hospital Rd from Art Gallery Rd to Shakespeare Pl
- Macquarie St from Hunter St to Prince Albert Rd
- St James Rd from Elizabeth St to Macquarie St
- College St from Park St to Prince

Albert Rd Cathedral St at St Marys Rd Inbound Road Closure From 21:00

> Road Closure Area From 22:00 – 00:30

> > Version 1 - 24/10/2022